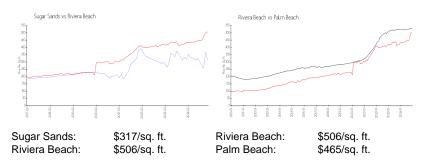

#### **Inventory for Sale**

| Sugar Sands   | 7% |
|---------------|----|
| Riviera Beach | 4% |

## Avg. Time to Close Over Last 12 Months

| Sugar Sands   | 61 days |
|---------------|---------|
| Riviera Beach | 69 days |
| Palm Beach    | 62 days |