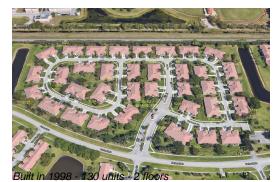

#### **Building Information**

| Number of units:                         | 130 |
|------------------------------------------|-----|
| Number of active listings for rent:      | 0   |
| Number of active listings for sale:      | 1   |
| Building inventory for sale:             | 0%  |
| Number of sales over the last 12 months: | 3   |
| Number of sales over the last 6 months:  | 0   |
| Number of sales over the last 3 months:  | 0   |
|                                          |     |