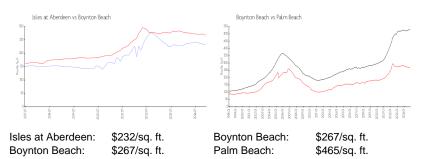

#### **Inventory for Sale**

| Isles at Aberdeen | 1% |
|-------------------|----|
| Boynton Beach     | 3% |
| Palm Beach        | 4% |