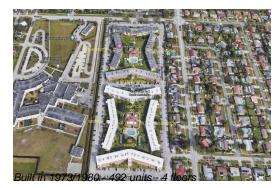

## **Building Information**

| Number of units:                         | 492 |
|------------------------------------------|-----|
| Number of active listings for rent:      | 0   |
| Number of active listings for sale:      | 11  |
| Building inventory for sale:             | 2%  |
| Number of sales over the last 12 months: | 15  |
| Number of sales over the last 6 months:  | 9   |
| Number of sales over the last 3 months:  | 4   |
|                                          |     |