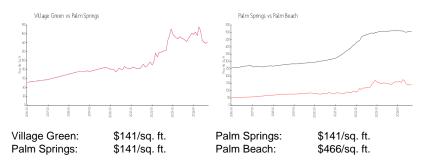

#### **Market Information**

#### Inventory for Sale

| Village Green | 2% |
|---------------|----|
| Palm Springs  | 2% |
| Palm Beach    | 4% |

# Avg. Time to Close Over Last 12 Months

| Village Green | 60 days |
|---------------|---------|
| Palm Springs  | 60 days |
| Palm Beach    | 60 days |