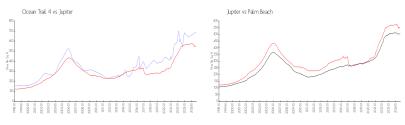

#### **Market Information**

 Ocean Trail 4:
 \$690/sq. ft.
 Jupiter:
 \$545/sq. ft.

 Jupiter:
 \$545/sq. ft.
 Palm Beach:
 \$466/sq. ft.