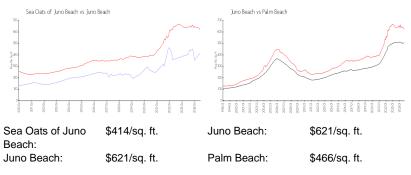

## **Market Information**

#### **Inventory for Sale**

| Sea Oats of Juno Beach | 3% |
|------------------------|----|
| Juno Beach             | 3% |
| Palm Beach             | 4% |

#### Avg. Time to Close Over Last 12 Months

| Sea Oats of Juno Beach | 57 days |
|------------------------|---------|
| Juno Beach             | 85 days |
| Palm Beach             | 60 days |