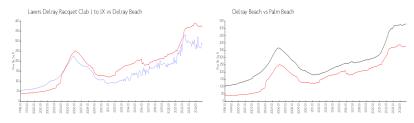

#### **Market Information**

Lavers Delray \$285/sq. ft. Delray Beach: \$371/sq. ft. Racquet Club I to IX:

Delray Beach: \$371/sq. ft. Palm Beach: \$465/sq. ft.