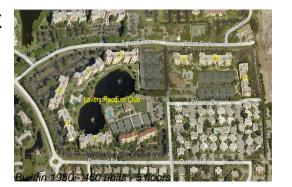

# Unit 1304 - Lavers Delray Racquet Club I to IX

1304 - 950 Egret Cir, Delray Beach, FL, Palm Beach 33444

Number of units: 460
Number of active listings for rent: 16
Number of active listings for sale: 10
Building inventory for sale: 2%
Number of sales over the last 12 months: 22
Number of sales over the last 6 months: 11
Number of sales over the last 3 months: 7