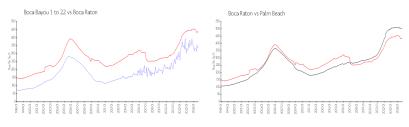

### **Market Information**

Boca Bayou 1 to 22: \$346/sq. ft. Boca Raton: \$431/sq. ft. Boca Raton: \$431/sq. ft. Palm Beach: \$466/sq. ft.

## **Inventory for Sale**

Boca Bayou 1 to 22 4% Boca Raton 4% Palm Beach 4%

### Avg. Time to Close Over Last 12 Months

Boca Bayou 1 to 22 66 days
Boca Raton 61 days
Palm Beach 60 days