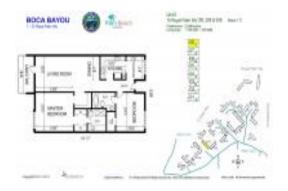

# Unit 15 Royal Palm Way # 108 - Boca Bayou 1 to 22

15 Royal Palm Way # 108 - 1 Royal Palm Wy, Boca Raton, FL, Palm Beach 33432

#### **Unit Information**

 MLS Number:
 RX-11030642

 Status:
 Active

 Size:
 1,130 Sq ft.

 Bedrooms:
 2

Full Bathrooms: 2 Half Bathrooms: 0

Parking Spaces: Assigned,Guest View: Canal,Intracoastal

 Rental Price:
 \$3,000