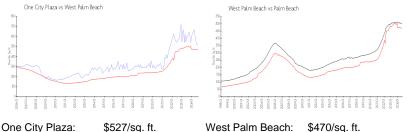

#### **Market Information**

ft.

| One Ony Flaza.   | φυζηγοία. π.  | West Faill Deach. | φ410/SY.  |
|------------------|---------------|-------------------|-----------|
| West Palm Beach: | \$470/sq. ft. | Palm Beach:       | \$466/sq. |