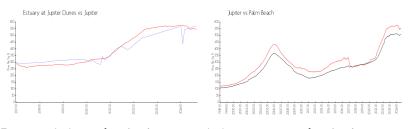

## **Market Information**

Estuary at Jupiter \$571/sq. ft. Jupiter: \$545/sq. ft.

Dunes:
Jupiter: \$545/sq. ft. Palm Beach: \$466/sq. ft.