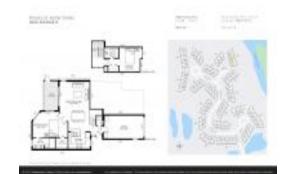

# Unit 3905 Fairway Dr N - Estuary at Jupiter Dunes

3905 Fairway Dr N - 2401-4508 Fairway Dr N, Jupiter, FL, Palm Beach 33477

## **Unit Information**

 MLS Number:
 RX-11030705

 Status:
 Active

 Size:
 1,195 Sq ft.

 Bedrooms:
 2

 Full Bathrooms:
 2

Full Bathrooms: 2
Half Bathrooms: 1

Parking Spaces: 2+ Spaces, Driveway, Garage -

Attached,Open Golf,Lagoon \$739,000

 View:
 Golf,Lago

 List Price:
 \$739,000

 List PPSF:
 \$618

 Valuated Price:
 \$679,000

 Valuated PPSF:
 \$568

The above valuated price is a baseline figure that does not take into account any specific renovation, upgrade, split, merge, or deterioration of the unit.