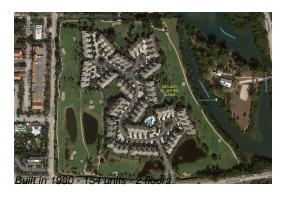

# **Building Information**

Number of units: 154
Number of active listings for rent: 0
Number of active listings for sale: 3
Building inventory for sale: 1%
Number of sales over the last 12 months: 9
Number of sales over the last 6 months: 0
Number of sales over the last 3 months: 0