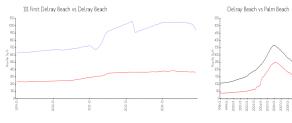

#### Market Information

111 First Delray \$9

\$938/sq. ft.

Delray Beach:

\$365/sq. ft.

Beach: Delray Beach:

\$365/sq. ft.

Palm Beach: \$466/sq. ft.