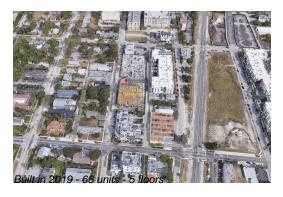

### **Building Information**

Number of units: 66
Number of active listings for rent: 0
Number of active listings for sale: 1
Building inventory for sale: 1%
Number of sales over the last 12 months: 8
Number of sales over the last 6 months: 2
Number of sales over the last 3 months: 1

#### **Building Association Information**

111 First Delray

Address: 111 SE 1st Ave, Delray Beach, FL 33444 Phone: +1 561-501-0818