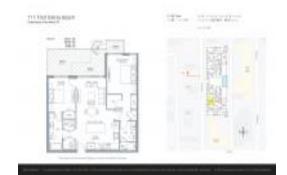

# Unit 306 - 111 First Delray Beach

306 - 111 SE 1 Ave, Delray Beach, FL, Palm Beach 33444

#### **Unit Information**

MLS Number: RX-11030738 Status: Active Size: 1,288 Sq ft.

Bedrooms: 2
Full Bathrooms: 2
Half Bathrooms: 0
Parking Spaces: 2-

Spaces, Assigned, Covered, Guest, Under

Building

View: