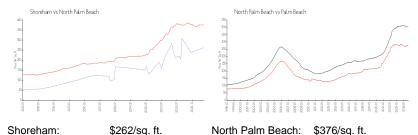

#### **Market Information**

North Palm Beach: \$376/sq. ft. Palm Beach: \$466/sq. ft.