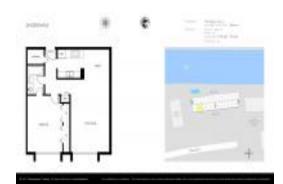

## Unit A-302 - Shoreham

A-302 - 125 Shore Ct, North Palm Beach, FL, Palm Beach 33408

#### **Unit Information**

 MLS Number:
 RX-11030746

 Status:
 Active

 Size:
 756 Sq ft.

 Bedrooms:
 1

Full Bathrooms: 1
Half Bathrooms: 0

Parking Spaces: Assigned, Guest

View: