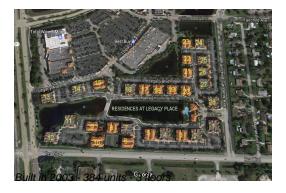

# **Building Information**

Number of units: 384
Number of active listings for rent: 0
Number of active listings for sale: 8
Building inventory for sale: 2%
Number of sales over the last 12 months: 6
Number of sales over the last 6 months: 5
Number of sales over the last 3 months: 5

### **Building Association Information**

The Residences At Legacy Place 11000 Legacy Pl Palm Beach Gardens, FL 33410 (561) 626-1609