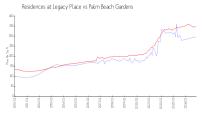

# **Market Information**

Residences at Legacy Place: Palm Beach \$296/sq. ft.

Palm Beach Gardens:

\$347/sq. ft.

Gardens:

\$347/sq. ft.

Palm Beach: \$465/sq. ft.