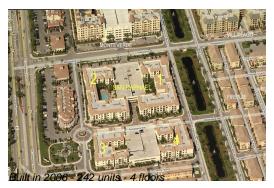

# **Building Information**

Number of units: 242
Number of active listings for rent: 6
Number of active listings for sale: 7
Building inventory for sale: 2%
Number of sales over the last 12 months: 12
Number of sales over the last 6 months: 7
Number of sales over the last 3 months: 3