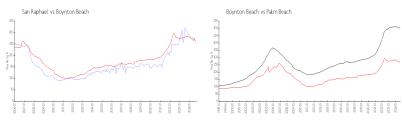

#### **Market Information**

San Raphael: \$252/sq. ft. Boynton Beach: \$267/sq. ft. Boynton Beach: \$267/sq. ft. Palm Beach: \$466/sq. ft.