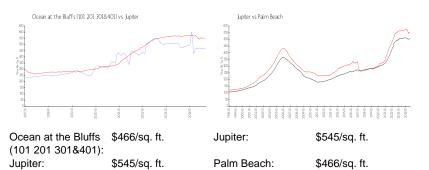

# **Market Information**

#### Inventory for Sale

| Ocean at the Bluffs (101 201 301&401) | 1% |
|---------------------------------------|----|
| Jupiter                               | 3% |
| Palm Beach                            | 4% |

#### Avg. Time to Close Over Last 12 Months

| Ocean at the Bluffs (101 201 301&401) | 82 days |
|---------------------------------------|---------|
| Jupiter                               | 71 days |
| Palm Beach                            | 60 days |