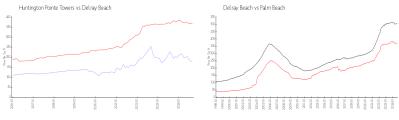

#### **Market Information**

Huntington Pointe

Towers:

Delray Beach: \$365/sq. ft.

\$178/sq. ft.

Delray Beach:

\$365/sq. ft.

Palm Beach:

\$466/sq. ft.