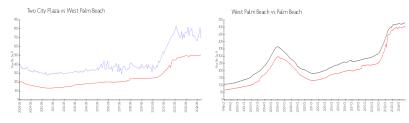

#### **Market Information**

Two City Plaza: \$694/sq. ft. West Palm Beach: \$502/sq. ft. West Palm Beach: \$464/sq. ft. Palm Beach: \$464/sq. ft.