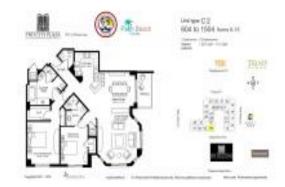

# Unit 604 - Two City Plaza

604 - 701 S Olive Av, West Palm Beach, FL, Palm Beach 33401

#### **Unit Information**

 MLS Number:
 RX-11030878

 Status:
 Active

 Size:
 1,625 Sq ft.

Bedrooms: 2 Full Bathrooms: 2 Half Bathrooms: 1

Parking Spaces: Assigned, Covered, Garage - Building

 View:
 City,Garden