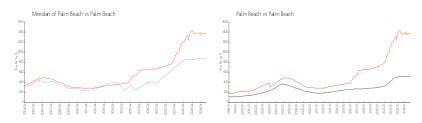

### **Market Information**

Meridian of Palm \$873/sq. ft. Palm Beach: \$1381/sq. ft.

Beach:

Palm Beach: \$1381/sq. ft. Palm Beach: \$466/sq. ft.

# Avg. Time to Close Over Last 12 Months

Meridian of Palm Beach n/a
Palm Beach 105 days
Palm Beach 61 days