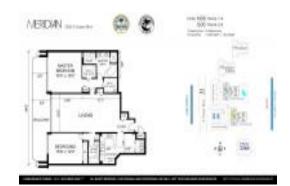

# Unit N-106 - Meridian of Palm Beach

N-106 - 3300 S Ocean Blvd, Palm Beach, FL, Palm Beach 33480

#### **Unit Information**

 MLS Number:
 RX-11030930

 Status:
 Active

 Size:
 1,436 Sq ft.

Bedrooms: 2 Full Bathrooms: 2 Half Bathrooms: 0

Parking Spaces:

View:

Rental Price: