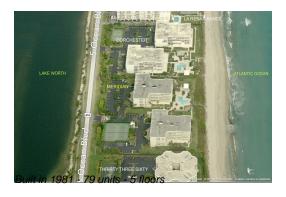

## **Building Information**

Number of units: 79
Number of active listings for rent: 0
Number of active listings for sale: 6
Building inventory for sale: 7%
Number of sales over the last 12 months: 6
Number of sales over the last 6 months: 2
Number of sales over the last 3 months: 0

## **Building Association Information**

Meridian Of Palm Beach Condominium Association Inc 3300 South Ocean Boulevard Palm Beach, FL 33480 Phone: (561) 582-9830