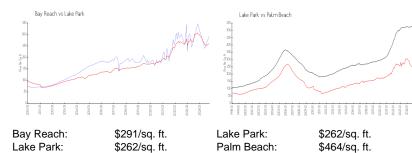

 List PPSF:
 \$2

 Valuated Price:
 \$350,000

 Valuated PPSF:
 \$292

The above valuated price is a baseline figure that does not take into account any specific renovation, upgrade, split, merge, or deterioration of the unit.