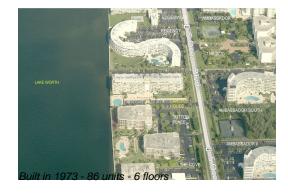

## **Building Information**

Number of units: 86
Number of active listings for rent: 0
Number of active listings for sale: 1
Building inventory for sale: 1%
Number of sales over the last 12 months: 6
Number of sales over the last 6 months: 2
Number of sales over the last 3 months: 1