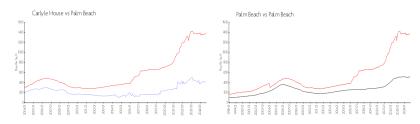

## **Market Information**

Carlyle House: \$416/sq. ft. Palm Beach: \$1381/sq. ft. Palm Beach: \$1381/sq. ft. Palm Beach: \$466/sq. ft.