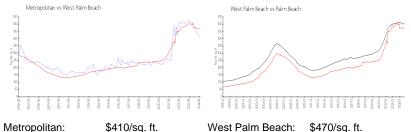

#### Market Information

| Metropolitan:    | \$410/sq. ft. | West Palm Beach: | \$470/sq. ft. |
|------------------|---------------|------------------|---------------|
| West Palm Beach: | \$470/sq. ft. | Palm Beach:      | \$466/sq. ft. |