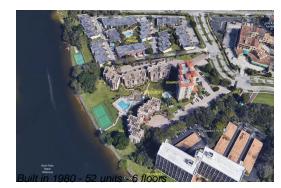

### **Building Information**

| Number of units:                         | 52 |
|------------------------------------------|----|
| Number of active listings for rent:      | 0  |
| Number of active listings for sale:      | 4  |
| Building inventory for sale:             | 7% |
| Number of sales over the last 12 months: | 3  |
| Number of sales over the last 6 months:  | 0  |
| Number of sales over the last 3 months:  | 0  |