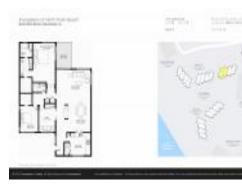

#### **Unit Information**

| MLS Number:     | RX-110   |
|-----------------|----------|
| Status:         | Active   |
| Size:           | 1,978 \$ |
| Bedrooms:       | 3        |
| Full Bathrooms: | 2        |
| Half Bathrooms: | 0        |
| Parking Spaces: |          |
| View:           | Intraco  |
| List Price:     | \$750,0  |
| List PPSF:      | \$379    |
| Valuated Price: | \$952,0  |
| Valuated PPSF:  | \$481    |
|                 |          |

X-11031003 ctive 978 Sq ft. tracoastal,Po

Intracoastal,Pool,Tennis \$750,000 \$379 \$952,000 \$481

The above valuated price is a baseline figure that does not take into account any specific renovation, upgrade, split, merge, or deterioration of the unit.