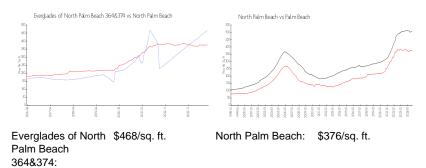

#### **Market Information**

ft.

| North Palm Beach: | \$376/sq. ft. | Palm Beach: | \$466/sq. |
|-------------------|---------------|-------------|-----------|
|-------------------|---------------|-------------|-----------|