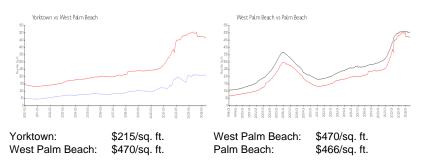

#### **Market Information**

#### Inventory for Sale

| Yorktown        | 15% |
|-----------------|-----|
| West Palm Beach | 4%  |
| Palm Beach      | 4%  |

## Avg. Time to Close Over Last 12 Months

| Yorktown        | 10 days |
|-----------------|---------|
| West Palm Beach | 55 days |
| Palm Beach      | 61 days |