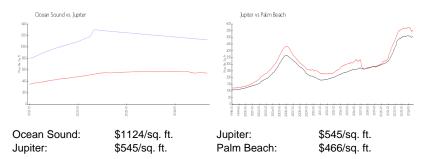

#### **Inventory for Sale**

| Ocean Sound | 7% |
|-------------|----|
| Jupiter     | 3% |
| Palm Beach  | 4% |