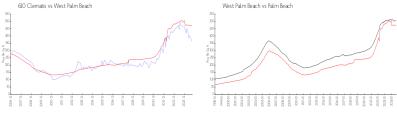

# Unit 234 - 610 Clematis

234 - 610 Clematis St, West Palm Beach, FL, Palm Beach 33401

### **Unit Information**

 MLS Number:
 RX-11031151

 Status:
 Active

 Size:
 1,130 Sq ft.

Bedrooms: 2
Full Bathrooms: 2
Half Bathrooms: 0

Parking Spaces: Assigned, Garage - Attached, Garage -

Building

 View:
 City

 List Price:
 \$465,000

 List PPSF:
 \$412

 Valuated Price:
 \$362,000

 Valuated PPSF:
 \$320

The above valuated price is a baseline figure that does not take into account any specific renovation, upgrade, split, merge, or deterioration of the unit.