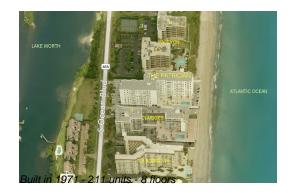

# Unit 105 - Patrician (The) of Palm Beach

105 - 3450 S Ocean Blvd, South Palm Beach, FL, Palm Beach 33480

# **Building Information**

| Number of units:                         | 211 |
|------------------------------------------|-----|
| Number of active listings for rent:      | 0   |
| Number of active listings for sale:      | 18  |
| Building inventory for sale:             | 8%  |
| Number of sales over the last 12 months: | 8   |
| Number of sales over the last 6 months:  | 5   |
| Number of sales over the last 3 months:  | 3   |
|                                          |     |

# **Building Association Information**

Patrician The of Palm Beach 3450 S Ocean Blvd Palm Beach, FL 33480 Phone: 561-588-4313