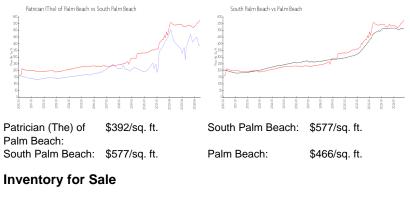

#### **Market Information**

| Patrician (The) of Palm Beach | 9% |
|-------------------------------|----|
| South Palm Beach              | 6% |
| Palm Beach                    | 4% |

### Avg. Time to Close Over Last 12 Months

| Patrician (The) of Palm Beach | 74 days |
|-------------------------------|---------|
| South Palm Beach              | 93 days |
| Palm Beach                    | 61 days |