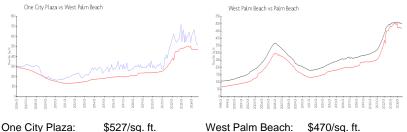

#### **Market Information**

| One Ony Flaza.   | φυζηση. π.    | West Faill Deach. | φ470/sq. π.   |
|------------------|---------------|-------------------|---------------|
| West Palm Beach: | \$470/sq. ft. | Palm Beach:       | \$466/sq. ft. |