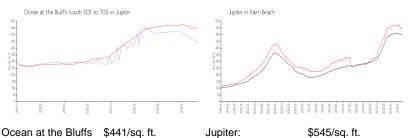

#### **Market Information**

South (101 to 701):

Jupiter: \$545/sq. ft. Jupiter: \$545/sq. ft.

Palm Beach: \$466/sq. ft.