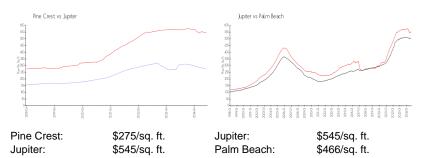

#### **Market Information**

### **Inventory for Sale**

| Pine Crest | 3% |
|------------|----|
| Jupiter    | 3% |
| Palm Beach | 4% |

### Avg. Time to Close Over Last 12 Months

| Pine Crest | 70 days |
|------------|---------|
| Jupiter    | 71 days |
| Palm Beach | 60 days |