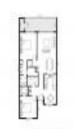

# **Unit Information**

| MLS Number:<br>Status: | RX-11031271<br>Active |
|------------------------|-----------------------|
| Size:                  | 1,178 Sq ft.          |
| Bedrooms:              | 2                     |
| Full Bathrooms:        | 2                     |
| Half Bathrooms:        | 0                     |
| Parking Spaces:        | Assigned              |
| View:                  | Golf,Lake,Pond        |
| List Price:            | \$275,000             |
| List PPSF:             | \$233                 |
| Valuated Price:        | \$322,000             |
| Valuated PPSF:         | \$273                 |