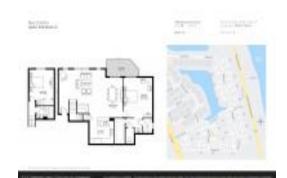

#### **Unit Information**

MLS Number: RX-11031343
Status: Active
Size: 1,263 Sq ft.

Bedrooms: 2 Full Bathrooms: 2 Half Bathrooms: 0

Parking Spaces: Driveway, Garage - Attached

 View:
 Garden

 Rental Price:
 \$6,000