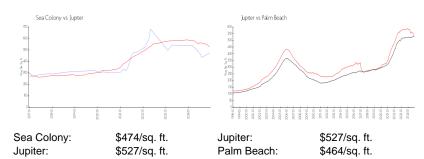

### **Inventory for Sale**

 Sea Colony
 2%

 Jupiter
 4%

 Palm Beach
 4%

## Avg. Time to Close Over Last 12 Months

Sea Colony 65 days Jupiter 74 days Palm Beach 62 days