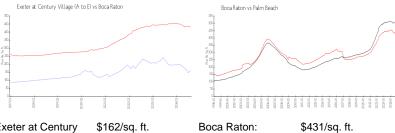

## **Market Information**

**Exeter at Century** \$162/sq. ft.

Village (A to E):

Boca Raton: \$431/sq. ft. Palm Beach: \$466/sq. ft.