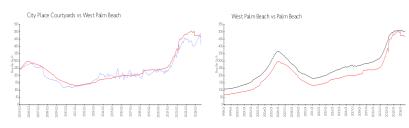

### **Market Information**

City Place \$413/sq. ft. West Palm Beach: \$470/sq. ft.

Courtyards:

West Palm Beach: \$470/sq. ft. Palm Beach: \$466/sq. ft.

**Inventory for Sale** 

City Place Courtyards 6% West Palm Beach 4% Palm Beach 4%

## Avg. Time to Close Over Last 12 Months

City Place Courtyards 46 days West Palm Beach 55 days Palm Beach 61 days