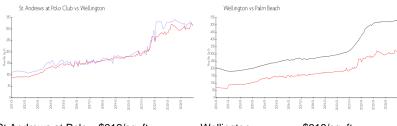

#### **Market Information**

St Andrews at Polo \$312/sq. ft. Wellington: \$318/sq. ft. Club:

Wellington: \$318/sq. ft. Palm Beach: \$465/sq. ft.