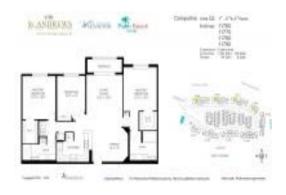

#### **Unit Information**

 MLS Number:
 RX-11031444

 Status:
 Active

 Size:
 1,492 Sq ft.

Bedrooms: 3
Full Bathrooms: 2
Half Bathrooms: 0

Parking Spaces: Assigned, Garage - Building

 View:
 Garden

 List Price:
 \$480,000

 List PPSF:
 \$322

 Valuated Price:
 \$434,000

 Valuated PPSF:
 \$291

The above valuated price is a baseline figure that does not take into account any specific renovation, upgrade, split, merge, or deterioration of the unit.