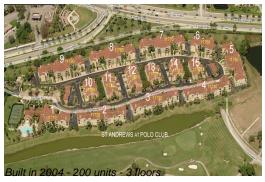

## Unit 11790-202 - St Andrews at Polo Club

11790-202 - 11710 St Anndres PI, Wellington, FL, Palm Beach 33414

## **Building Information**

Number of units: 200
Number of active listings for rent: 12
Number of active listings for sale: 10
Building inventory for sale: 5%
Number of sales over the last 12 months: 11
Number of sales over the last 6 months: 5
Number of sales over the last 3 months: 1