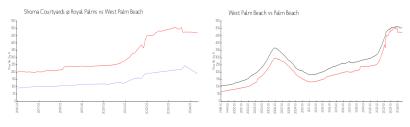

### **Market Information**

Shoma Courtyards \$189/sq. ft. West Palm Beach: \$470/sq. ft.

@ Royal Palms:

West Palm Beach: \$470/sq. ft. Palm Beach: \$466/sq. ft.