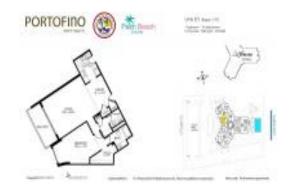

# **Unit 201 - Portofino**

201 - 2600 N Flagler Dr, West Palm Beach, FL, Palm Beach 33407

#### **Unit Information**

 MLS Number:
 RX-11031522

 Status:
 Active

 Size:
 1,000 Sq ft.

 Bedrooms:
 1

Full Bathrooms:
Half Bathrooms:

 Parking Spaces:
 Assigned

 View:
 City