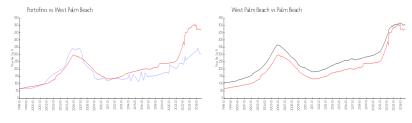

### **Market Information**

Portofino: \$303/sq. ft. West Palm Beach: \$470/sq. ft. West Palm Beach: \$466/sq. ft. Palm Beach: \$466/sq. ft.