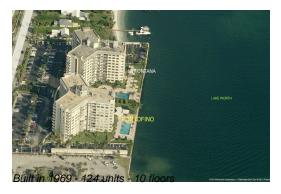

### **Building Information**

Number of units: 124
Number of active listings for rent: 0
Number of active listings for sale: 6
Building inventory for sale: 4%
Number of sales over the last 12 months: 12
Number of sales over the last 6 months: 6
Number of sales over the last 3 months: 4

## **Building Association Information**

Portofino Condominium Apartments 2600 N Flagler Dr, West Palm Beach, FL 33407 (561) 655-3391