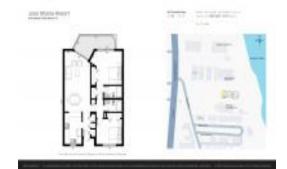

# Unit 101 - Juno Shores

101 - 420 Celestial Wy, Juno Beach, FL, Palm Beach 33408

### **Unit Information**

 MLS Number:
 RX-11031562

 Status:
 Active

 Size:
 1,047 Sq ft.

Bedrooms: 2
Full Bathrooms: 2
Half Bathrooms: 0

Parking Spaces: 2+ Spaces, Drive - Circular, Open

 View:
 Garden,Ocean