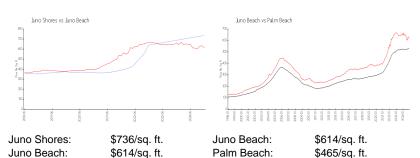

### **Inventory for Sale**

Juno Shores5%Juno Beach3%Palm Beach4%

# Avg. Time to Close Over Last 12 Months

Juno Shores n/a Juno Beach 99 days Palm Beach 62 days