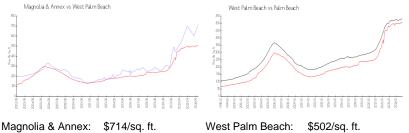

#### **Market Information**

| Magnolla & Annex: | \$714/sq. π.  | west Paim Beach: | \$502/sq. π.  |
|-------------------|---------------|------------------|---------------|
| West Palm Beach:  | \$502/sq. ft. | Palm Beach:      | \$464/sq. ft. |