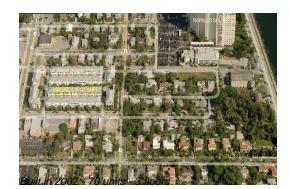

## **Building Information**

| Number of units:                         | 70 |
|------------------------------------------|----|
| Number of active listings for rent:      | 1  |
| Number of active listings for sale:      | 5  |
| Building inventory for sale:             | 7% |
| Number of sales over the last 12 months: | 4  |
| Number of sales over the last 6 months:  | 0  |
| Number of sales over the last 3 months:  | 0  |
|                                          |    |