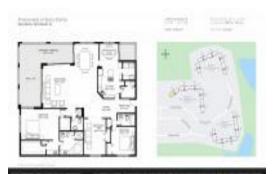

# Unit 7233 Promenade Dr # A-201 - Promenade at Boca Pointe

7233 Promenade Dr# A-201 - 7129 Promenade Dr, Boca Raton, FL, Palm Beach 33433

#### **Unit Information**

 MLS Number:
 RX-11031581

 Status:
 Active

 Size:
 2,877 Sq ft.

Bedrooms: 3
Full Bathrooms: 2
Half Bathrooms: 1

Parking Spaces: Assigned, Covered, Guest

 View:
 Garden,Golf

 List Price:
 \$609,000