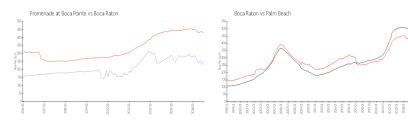

#### **Market Information**

Promenade at Boca \$254/sq. ft.

Pointe:

Boca Raton: \$431/sq. ft.

Boca Raton:

\$431/sq. ft.

Palm Beach: \$466/sq. ft.