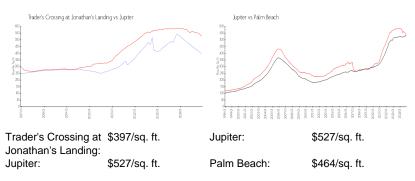

## **Market Information**

## **Inventory for Sale**

| Trader's Crossing at Jonathan's Landing | 1% |
|-----------------------------------------|----|
| Jupiter                                 | 4% |
| Palm Beach                              | 4% |

#### Avg. Time to Close Over Last 12 Months

Trader's Crossing at Jonathan's Landing160 daysJupiter74 daysPalm Beach62 days