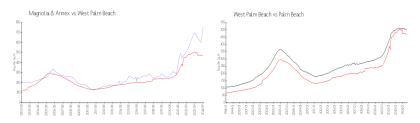

#### **Market Information**

Magnolia & Annex: \$756/sq. ft. West Palm Beach: \$470/sq. ft. West Palm Beach: \$470/sq. ft. Palm Beach: \$466/sq. ft.