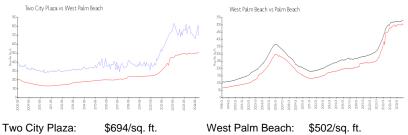

## **Market Information**

| Two Oity Tiaza.  | φ034/3q. π.   | West I ann Deach. | ψυυΖ/οφ. π.   |
|------------------|---------------|-------------------|---------------|
| West Palm Beach: | \$502/sq. ft. | Palm Beach:       | \$464/sq. ft. |