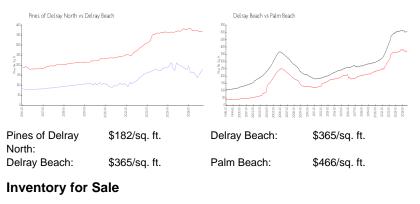

# **Market Information**

| Pines of Delray North | 4% |
|-----------------------|----|
| Delray Beach          | 3% |
| Palm Beach            | 4% |