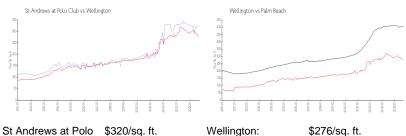

### **Market Information**

St Andrews at Polo \$320/sq. ft.

Club:

Wellington: \$276/sq. ft. Palm Beach: \$466/sq. ft.