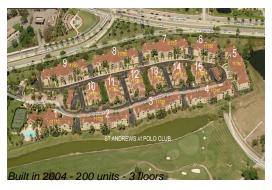

### **Building Information**

200 Number of units: Number of active listings for rent: 12 Number of active listings for sale: 7 Building inventory for sale: 3% Number of sales over the last 12 months: 12 Number of sales over the last 6 months: Number of sales over the last 3 months: