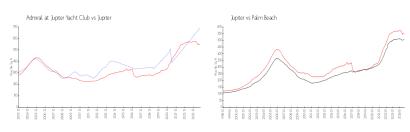

#### **Market Information**

Admiral at Jupiter \$693/sq. ft. Jupiter: \$545/sq. ft.

Yacht Club:

Jupiter: \$545/sq. ft. Palm Beach: \$466/sq. ft.