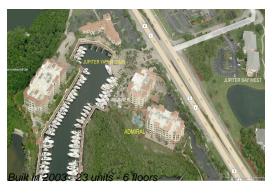

### **Building Information**

Number of units:23Number of active listings for rent:0Number of active listings for sale:2Building inventory for sale:8%Number of sales over the last 12 months:0Number of sales over the last 6 months:0Number of sales over the last 3 months:0

The Admiral At Jupiter Yacht Club Condominium Association, Inc. 400 N US Highway 1 Tequesta, FL 33469 (561) 743-1674