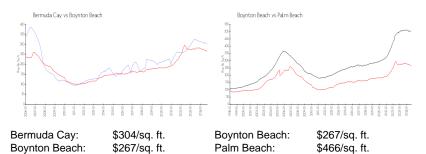

#### **Market Information**

| Bermuda Cay   | 0% |
|---------------|----|
| Boynton Beach | 3% |
| Palm Beach    | 4% |