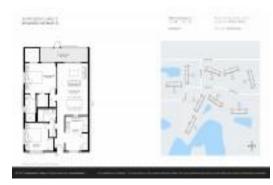

### **Unit Information**

| MLS Number:     | RX-11031866                           |
|-----------------|---------------------------------------|
| Status:         | Pending                               |
| Size:           | 1,070 Sq ft.                          |
| Bedrooms:       | 2                                     |
| Full Bathrooms: | 2                                     |
| Half Bathrooms: | 0                                     |
| Parking Spaces: | Assigned, Guest, Vehicle Restrictions |
| View:           | Lake,Pond                             |
| List Price:     | \$175,000                             |
| List PPSF:      | \$164                                 |
| Valuated Price: | \$169,000                             |
| Valuated PPSF:  | \$158                                 |