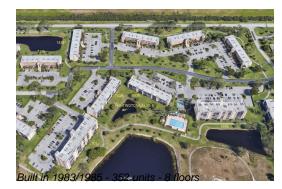

## **Building Information**

| 352 |
|-----|
| 0   |
| 27  |
| 7%  |
| 18  |
| 9   |
| 1   |
| (   |