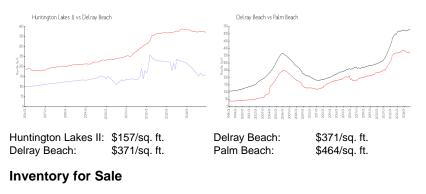

#### **Market Information**

| Huntington Lakes II | 8% |
|---------------------|----|
| Delray Beach        | 3% |

# Avg. Time to Close Over Last 12 Months

| Huntington Lakes II | 47 days |
|---------------------|---------|
| Delray Beach        | 59 days |
| 5                   | ,       |
| Palm Beach          | 62 days |