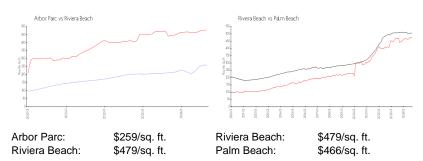

 List Price:
 \$437,000

 List PPSF:
 \$206

 Valuated Price:
 \$453,000

 Valuated PPSF:
 \$259

The above valuated price is a baseline figure that does not take into account any specific renovation, upgrade, split, merge, or deterioration of the unit.