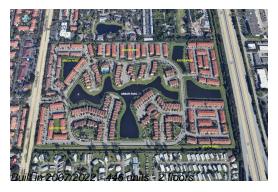

#### **Building Information**

Number of units: 446
Number of active listings for rent: 0
Number of active listings for sale: 5
Building inventory for sale: 1%
Number of sales over the last 12 months: 17
Number of sales over the last 6 months: 10
Number of sales over the last 3 months: 6

## **Building Association Information**

Arbor Parc Address: 4054 Woods Edge Cir, Riviera Beach, FL 33410

Riviera Beach, FL 33410 Phone: +1 561-964-1550

http://arborparc-mediterranea.com/