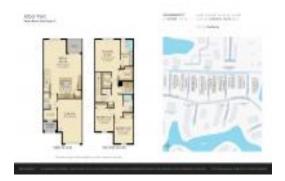

# Unit 4306 Bradbury Ct - Arbor Parc

4306 Bradbury Ct - 5002-5087 Genove PI, Riviera Beach, FL, Palm Beach 33410

#### **Unit Information**

 MLS Number:
 RX-11031896

 Status:
 Active

 Size:
 2,124 Sq ft.

Bedrooms: 3
Full Bathrooms: 2
Half Bathrooms: 1

Parking Spaces: 2+ Spaces, Driveway, Garage - Attached

 View:
 Garden