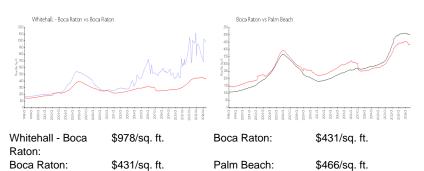

#### **Inventory for Sale**

| Whitehall - Boca Raton | 10% |
|------------------------|-----|
| Boca Raton             | 4%  |
| Palm Beach             | 4%  |