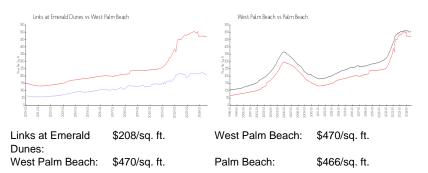

The above valuated price is a baseline figure that does not take into account any specific renovation, upgrade, split, merge, or deterioration of the unit.

#### **Inventory for Sale**

| Links at Emerald Dunes | 6% |
|------------------------|----|
| West Palm Beach        | 4% |
| Palm Beach             | 4% |

Avg. Time to Close Over Last 12 Months

Links at Emerald Dunes West Palm Beach Palm Beach 46 days 56 days 60 days