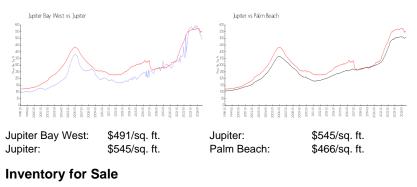

## **Market Information**

| Jupiter Bay West | 3% |
|------------------|----|
| Jupiter          | 3% |
| Palm Beach       | 4% |