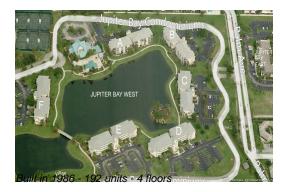

# **Building Information**

| Number of units:                         | 192 |
|------------------------------------------|-----|
| Number of active listings for rent:      | 0   |
| Number of active listings for sale:      | 5   |
| Building inventory for sale:             | 2%  |
| Number of sales over the last 12 months: | 6   |
| Number of sales over the last 6 months:  | 0   |
| Number of sales over the last 3 months:  | 0   |
|                                          |     |