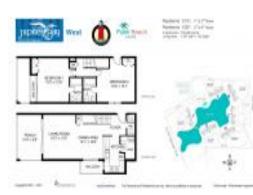

#### **Unit Information**

| MLS Number:<br>Status: | RX-11031949<br>Active           |
|------------------------|---------------------------------|
| Size:                  | 1,347 Sq ft.                    |
| Bedrooms:              | 2                               |
| Full Bathrooms:        | 2                               |
| Half Bathrooms:        | 1                               |
| Parking Spaces:        | 2+ Spaces, Vehicle Restrictions |
| View:                  | Lake                            |
| Rental Price:          | \$6,000                         |
| List PPSF:             | \$4                             |
| Valuated Price:        | \$666,000                       |
| Valuated PPSF:         | \$494                           |