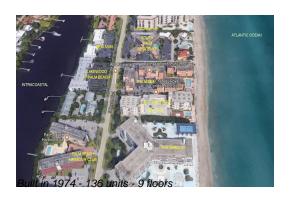

# **Building Information**

Number of units: 136
Number of active listings for rent: 0
Number of active listings for sale: 12
Building inventory for sale: 8%
Number of sales over the last 12 months: 7
Number of sales over the last 6 months: 4
Number of sales over the last 3 months: 2

# **Building Association Information**

Le Chateau Royal Condo Association Address: 3540 S Ocean Blvd, Palm Beach, FL 33480 Phone: +1 561-585-3940

http://www.lechateauroyal.net/