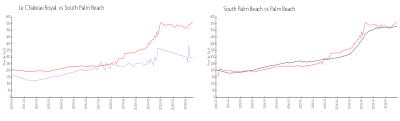

#### **Market Information**

Le Chateau Royal: \$297/sq. ft. South Palm Beach: \$565/sq. ft. South Palm Beach: \$465/sq. ft. Palm Beach: \$465/sq. ft.